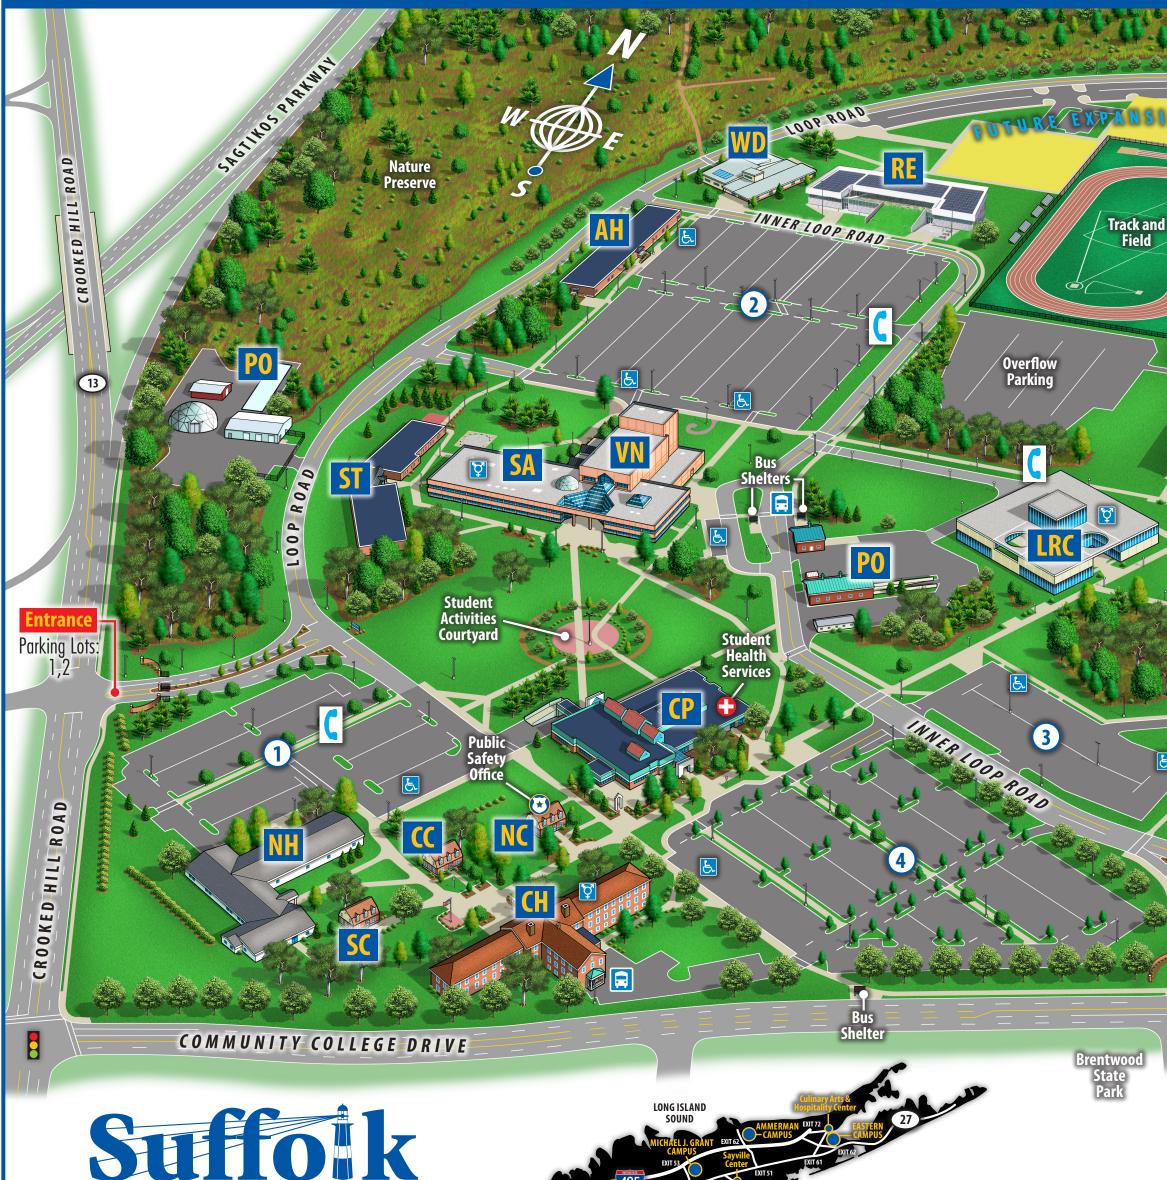

## **MICHAEL J. GRANT CAMPUS MAP**

## **Michael J. Grant Campus**

Crooked Hill Road Brentwood, NY 11717 (631) 851-6700 www.sunysuffolk.edu

**Directions:** Take the Long Island Expressway (I-495) to Exit 53 (Sagtikos Parkway/Wicks Road). Follow signs to Wicks Road. Go south 1/2 mile on Wicks Road to campus entrance on right.

**Bus Routes:** The Grant Campus is served by the following Suffolk County Transit bus routes: S-33, S-41, 3A.

COMMUNITY COLLEGE DRIVE

LOOP ROAD

Softball and Baseball Field

Police Acade

PH

Overflow /Parking

Lacrosse Field

SF

Soccer Field

lealth Club/ Pool

Parking Lots: 3,4,5

- 1 Parking Lots 1-5
- Emergency Blue Phones
- Handicap Drop-Off Zones
- **L** Handicap Accessible Parking
- All-Gender Restrooms
- Public Safety Offices
- **Student Health Services**

## **BUILDINGS & FACILITIES:**

5

495

WICKS

ROAD

Parkina Lot

LOOP ROAD

SCPD Community Relations Bureau

Asharoken Hall AH

LIU

- **Center Cottage ((**
- CH **Caumsett Hall**
- **Captree Commons** CP
- Suffolk Kids' Cottage KC
- Long Island University LIU
- Learning Resource Center LRC
- North Cottage/Public Safety NC
- Nesconset Hall NH
- Paumanok Hall PH
- PO Plant Operations
- Renewable Energy/STEM Center RE
- SA Sagtikos Arts and Sciences Building
- SC South Cottage
- Suffolk Credit Union Arena SF
- Sally Ann Slacke Corporate Training Center ST
- Van Nostrand Theatre VN
- Workforce Development Technology Center WD